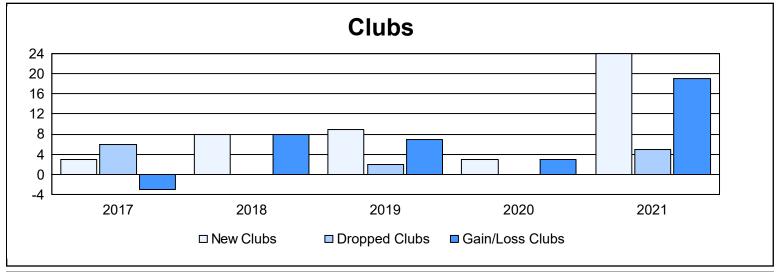

District 404 B1 As of June 2021 Cumulative

| Year      | New<br>Clubs | Dropped<br>Clubs | Gain/<br>Loss<br>Clubs | New<br>Members | Charter<br>Members | Reinstate<br>Members | Transfer<br>Members | Total<br>Member<br>Added | Total<br>Members<br>Dropped | Gain/<br>Loss<br>Members |
|-----------|--------------|------------------|------------------------|----------------|--------------------|----------------------|---------------------|--------------------------|-----------------------------|--------------------------|
| 2016-2017 | 3            | 6                | -3                     | 408            | 84                 | 34                   | 2                   | 528                      | 543                         | -15                      |
| 2017-2018 | 8            | 0                | 8                      | 300            | 216                | 24                   | 1                   | 541                      | 244                         | 297                      |
| 2018-2019 | 9            | 2                | 7                      | 212            | 224                | 9                    | 1                   | 446                      | 229                         | 217                      |
| 2019-2020 | 3            | 0                | 3                      | 274            | 76                 | 22                   | 7                   | 379                      | 364                         | 15                       |
| 2020-2021 | 24           | 5                | 19                     | 573            | 554                | 18                   | 23                  | 1,168                    | 617                         | 551                      |
| Average   | 9            | 3                | 7                      | 353            | 231                | 21                   | 7                   | 612                      | 399                         | 213                      |