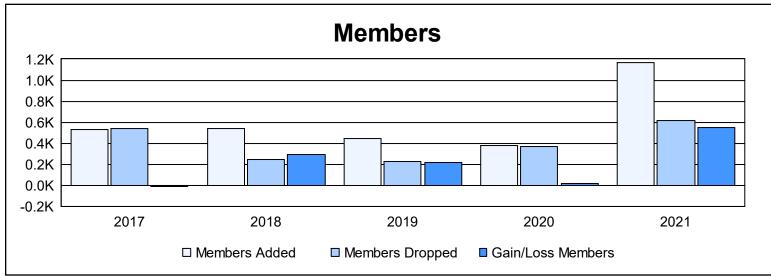

District 404 B1 As of June 2021 Cumulative

| Year      | New<br>Clubs | Dropped<br>Clubs | Gain/<br>Loss<br>Clubs | New<br>Members | Charter<br>Members | Reinstate<br>Members | Transfer<br>Members | Total<br>Member<br>Added | Total<br>Members<br>Dropped | Gain/<br>Loss<br>Members |
|-----------|--------------|------------------|------------------------|----------------|--------------------|----------------------|---------------------|--------------------------|-----------------------------|--------------------------|
| 2016-2017 | 3            | 6                | -3                     | 408            | 84                 | 34                   | 2                   | 528                      | 543                         | -15                      |
| 2017-2018 | 8            | 0                | 8                      | 300            | 216                | 24                   | 1                   | 541                      | 244                         | 297                      |
| 2018-2019 | 9            | 2                | 7                      | 212            | 224                | 9                    | 1                   | 446                      | 229                         | 217                      |
| 2019-2020 | 3            | 0                | 3                      | 274            | 76                 | 22                   | 7                   | 379                      | 364                         | 15                       |
| 2020-2021 | 24           | 5                | 19                     | 573            | 554                | 18                   | 23                  | 1,168                    | 617                         | 551                      |
| Average   | 9            | 3                | 7                      | 353            | 231                | 21                   | 7                   | 612                      | 399                         | 213                      |